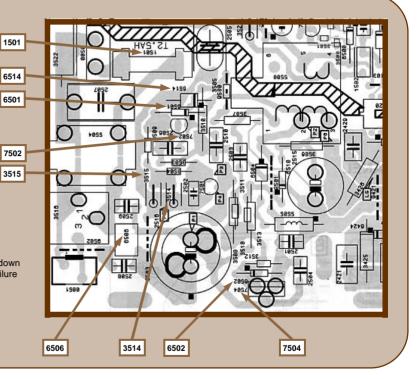

## **Modification Kit**

**PHILIPS** 

S.O.P.S. (ES7062)

**L6.1 - L6.2 AA CHASSIS** 

| Position  | <u>Description</u> | Qty |
|-----------|--------------------|-----|
|           |                    |     |
| 1501      | Fuse 2.5Amp 250v   | 1   |
| 3514/3515 | 1R 5% 0.33w        | 2   |
| 6501      | BZX79 B5v6         | 1   |
| 6502      | BZX79 C15          | 1   |
| 6506      | S1NB60             | 1   |
| 6514      | BZT03-C200*        | 1   |
| 7502      | BF423              | 1   |
| 7504      | STP4N40FI          | 1   |

This sevice kit includes all the parts that may be damaged by breakdown of the S.O.P.S. powersupply. As mutual influences caused by the failure of one part are possible, in general all parts should be exchanged.